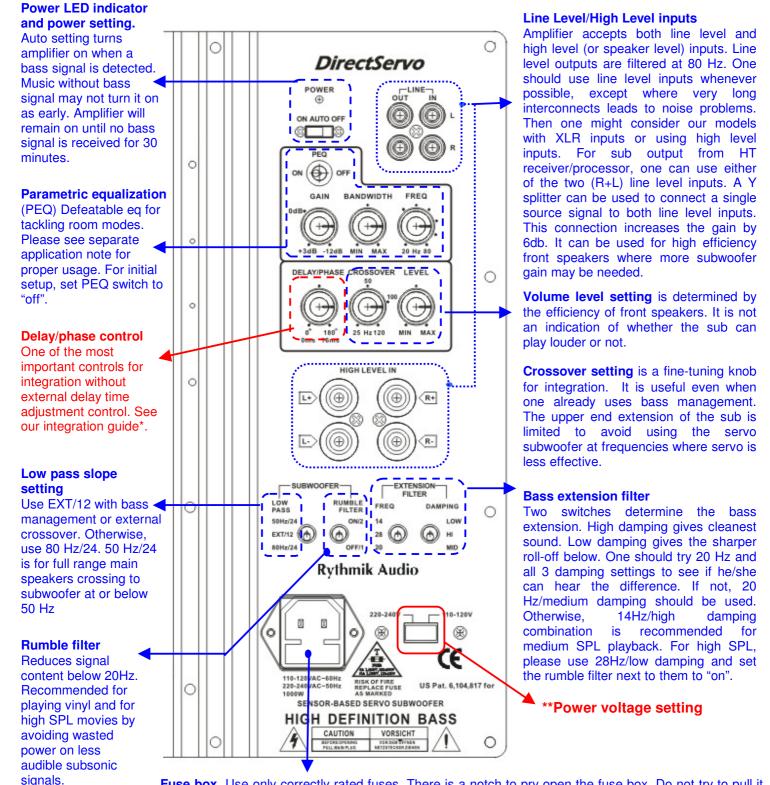

## A370PEQ Quick Guide

Warning! Make sure the power voltage setting is correct before plug in power cord

\*More information can be found at <a href="https://www.rythmikaudio.com/phase1.html">www.rythmikaudio.com/phase1.html</a>
Detailed control curves can be found at <a href="https://www.rythmikaudio.com/amplifier">www.rythmikaudio.com/amplifier</a> controls.html

**Fuse box.** Use only correctly rated fuses. There is a notch to pry open the fuse box. Do not try to pull it off the amplifier. There are two fuses: the inner one is the in circuit fuse, and the outer one is a spare. Continuingly blowing fuses is an indication of a more serious problem. Contact us if this occurs.